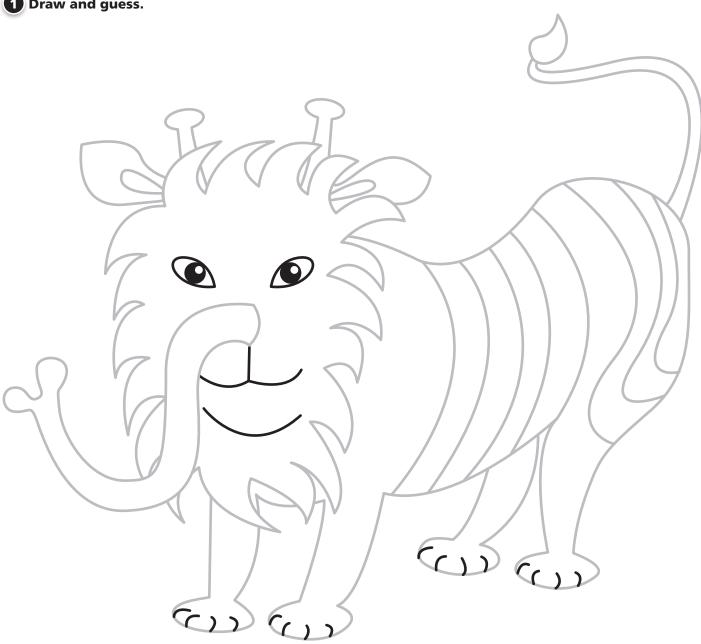

#### **Literacy Worksheet**

1 Draw and guess.

2 Draw and say.

- 1 Pupils trace over the outline of the monster. Then they say what animals have been mixed with the lion in order to create the monster (elephant, giraffe, zebra).
- 2 Pupils trace over the pattern and say the names of the hidden animals: (hippo, elephant, lion, giraffe, zebra, rhino).