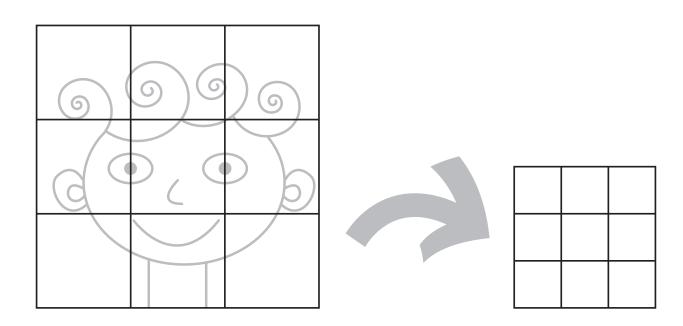

#### **Literacy Worksheet**

1 Look and draw. Then say.

2 Draw and say.

- 1 Pupils copy the heads. Then they describe the pictures: (small head/big head).
- 2 Pupils trace over the pattern and say the names of the parts of the body: (eyes, nose).