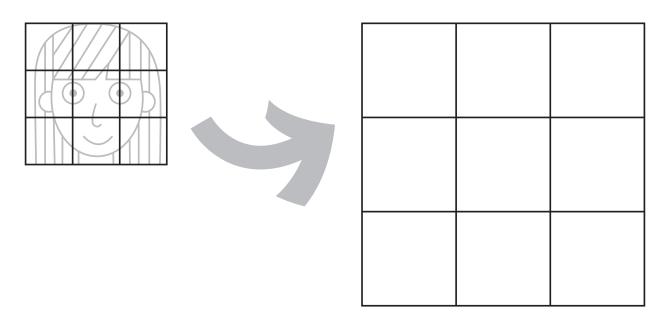

#### **Literacy Worksheet**

1 Look and draw. Then say.

2 Draw and say.

- 1 Pupils copy the heads. Then they describe the pictures: (small head/big head).
- 2 Pupils trace over the pattern and say the names of the parts of the body: (eyes, nose).